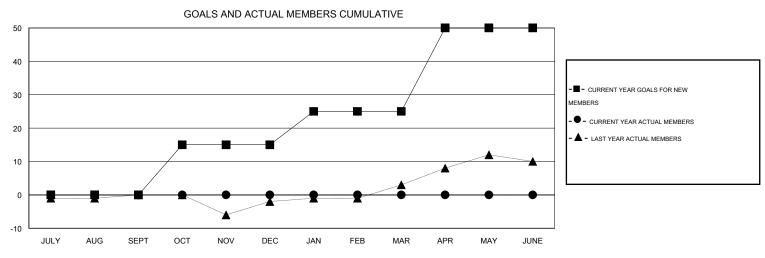

## **LOCATION ESTONIA**

GMT CA 4

|               |                  | Clubs            |                  |                  | Members               |                    |                                     |                    |                  |
|---------------|------------------|------------------|------------------|------------------|-----------------------|--------------------|-------------------------------------|--------------------|------------------|
|               | RESUL            | TS FOR 2016-2017 |                  |                  | RESULTS FOR 2016-2017 |                    |                                     |                    |                  |
| QUARTER       | NEW CLUB<br>GOAL | NEW CLUBS        | DROPPED<br>CLUBS | NET<br>GAIN/LOSS | QUARTER               | NEW MEMBER<br>GOAL | CHARTER AND<br>NEW MEMBERS<br>ADDED | DROPPED<br>MEMBERS | NET<br>GAIN/LOSS |
|               |                  |                  |                  |                  |                       |                    | ADDED                               |                    |                  |
| JULY/AUG/SEPT | 0                | 0                | 0                | 0                | JULY/AUG/SEPT         | 0                  | 0                                   | 0                  | 0                |
| OCT/NOV/DEC   | 1                | 0                | 0                | 0                | OCT/NOV/DEC           | 15                 | 0                                   | 0                  | 0                |
| JAN/FEB/MAR   | 0                | 0                | 0                | 0                | JAN/FEB/MAR           | 10                 | 0                                   | 0                  | 0                |
| APR/MAY/JUNE  | 1                | 0                | 0                | 0                | APR/MAY/JUNE          | 25                 | 0                                   | 0                  | 0                |